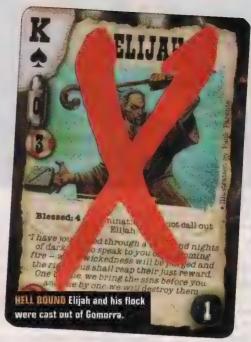

# **Doomtown Eliminates Religious Zealots**

The outfit that specializes in miracles couldn't work one during the recent *Doomtown* global storyline tournament, resulting in its elimination from the game—permanently!

That's right weird west fans, say good-bye to The Flock, Gomorra's Bible-thumpin' fanatics, who wanted to meet their maker so much they helped open a gate for the demon Knicknevin. This year's story arc was all about how certain groups in Gomorra—the monster-ridden, magic-laden old west boomtown where the CCG takes place—were working together to unleash this devil. Standing against them was a strange coalition of lawmen, outlaws and business interests.